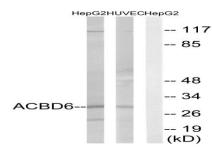

#### **DATA:**

Western Blot analysis of various cells using ACBD6 Polyclonal Antibody diluted at 1: 1000

Western blot analysis of lysates from HepG2 and HUVEC cells, using ACBD6 Antibody. The lane on the right is blocked with the synthesized peptide.