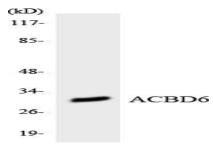

ot:**

## Q9BR61

## **Purification&Purity:**

The antibody was affinity-purified from rabbit antiserum by affinity-chromatography using epitope-specific immunogen.

## **Applications:**

Western Blot: 1/500 - 1/2000. Immunohistochemistry: 1/100 - 1/300. ELISA: 1/10000. Not yet tested in other applications.

# Storage&Stability:

Store at  $4\,\mathrm{C}$  short term. Aliquot and store at  $-20\,\mathrm{C}$  long term. Avoid freeze-thaw cycles.

## **Specificity:**

ACBD6 Polyclonal Antibody detects endogenous levels of ACBD6 protein.

#### **DATA:**



Western Blot analysis of various cells using ACBD6 Polyclonal Antibody diluted at 1: 1000



Western blot analysis of lysates from HepG2 and HUVEC cells, using ACBD6 Antibody. The lane on the right is blocked with the synthesized peptide.



Western blot analysis of the lysates from K562 cells using ACBD6 antibody.

#### Note:

For research use only, not for use in diagnostic procedure.

# Bioworld Technology, Inc.

Add: 1660 South Highway 100, Suite 500 St. Louis Park,

MN 55416,USA.

Email: info@bioworlde.com

Tel: 6123263284 Fax: 6122933841

# Bioworld technology, co. Ltd.

Add: No 9, weidi road Qixia District Nanjing, 210046,

P. R. China.

Email: <u>info@biogot.com</u> Tel: 0086-025-68037686 Fax: 0086-025-68035151