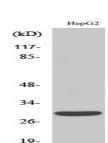

#### **DATA:**

Western Blot analysis of various cells using ACBD6 Polyclonal Antibody diluted at 1: 1000

Western blot analysis of lysates from HepG2 and HUVEC cells, using ACBD6 Antibody. The lane on the right is blocked with the synthesized peptide.