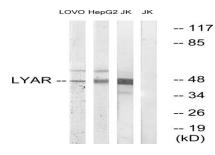

Western Blot analysis of SH-SY5Y cells using LYAR Polyclonal Antibody diluted at 1: 2000 cells nucleus extracted by Minute TM Cytoplasmic and Nuclear Fractionation kit

(SC-003,Inventbiotech,MN,USA).

Western blot analysis of lysates from Jurkat, HepG2, and LOVO cells, using LYAR Antibody. The lane on the right is blocked with the synthesized peptide.