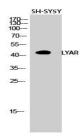

Western Blot analysis of SH-SY5Y cells using LYAR Polyclonal Antibody diluted at 1: 2000 cells nucleus extracted by Minute TM Cytoplasmic and Nuclear Fractionation kit

(SC-003,Inventbiotech,MN,USA).

Western blot analysis of lysates from Jurkat, HepG2, and LOVO cells, using LYAR Antibody. The lane on the right is blocked with the synthesized peptide.