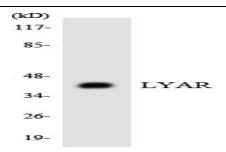

## PRODUCT DATA SHEET

Bioworld Technology,Inc.

Note:

For research use only, not for use in diagnostic procedure.

Western blot analysis of the lysates from K562 cells using LYAR antibody.