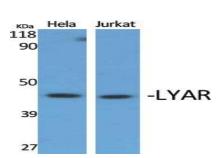

## **DATA:**

Western Blot analysis of various cells using LYAR Polyclonal Antibody diluted at 1: 2000 cells nucleus extracted by Minute TM Cytoplasmic and Nuclear Fractionation kit (SC-003,Inventbiotech,MN,USA).