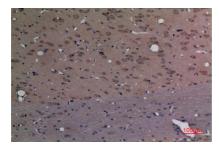

## **DATA:**

Western Blot analysis of mouse brain cells using CPE Polyclonal Antibody. Secondary antibody(catalog#: RS0002) was diluted at 1:20000

Immunohistochemical analysis of paraffin-embedded rat-brain, antibody was diluted at 1:100