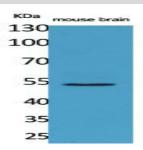

## **DATA:**

Western Blot analysis of mouse brain cells using CPE Polyclonal Antibody. Secondary antibody(catalog#: RS0002) was diluted at 1:20000

Immunohistochemical analysis of paraffin-embedded rat-brain, antibody was diluted at 1:100

Western blot analysis of lysate from mouse brain cells, using CPE Antibody.