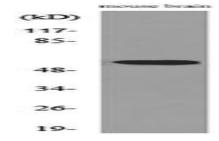

## **DATA:**

Western Blot analysis of mouse brain cells using CPE Polyclonal Antibody. Secondary antibody(catalog#: RS0002) was diluted at 1:20000

Immunohistochemical analysis of paraffin-embedded rat-brain, antibody was diluted at 1:100

Western blot analysis of lysate from mouse brain cells, using CPE Antibody.