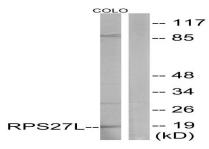

#### **DATA:**

Western Blot analysis of various cells using Ribosomal Protein S27L Polyclonal Antibody

Western blot analysis of lysates from COLO cells, using RPS27L Antibody. The lane on the right is blocked with the synthesized peptide.