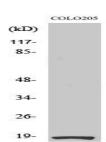

#### **DATA:**

Western Blot analysis of various cells using Ribosomal Protein S27L Polyclonal Antibody

Western blot analysis of lysates from COLO cells, using RPS27L Antibody. The lane on the right is blocked with the synthesized peptide.

Western blot analysis of the lysates from COLO205 cells using RPS27L antibody.