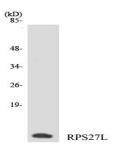

fication&Purity:**

The antibody was affinity-purified from rabbit antiserum by affinity-chromatography using epitope-specific immunogen.

## **Applications:**

Western Blot: 1/500 - 1/2000. Immunohistochemistry: 1/100 - 1/300. ELISA: 1/10000. Not yet tested in other applications.

#### Storage&Stability:

Store at  $4 \,\mathrm{C}$  short term. Aliquot and store at  $-20 \,\mathrm{C}$  long term. Avoid freeze-thaw cycles.

## **Specificity:**

Ribosomal Protein S27L Polyclonal Antibody detects endogenous levels of Ribosomal Protein S27L protein.

#### **DATA:**



Western Blot analysis of various cells using Ribosomal Protein S27L Polyclonal Antibody



Western blot analysis of lysates from COLO cells, using RPS27L Antibody. The lane on the right is blocked with the synthesized peptide.



Western blot analysis of the lysates from COLO205 cells using RPS27L antibody.

#### Note:

For research use only, not for use in diagnostic procedure.

## Bioworld Technology, Inc.

Add: 1660 South Highway 100, Suite 500 St. Louis Park,

MN 55416,USA.

Email: <u>info@bioworlde.com</u>

Tel: 6123263284 Fax: 6122933841 Bioworld technology, co. Ltd.

Add: No 9, weidi road Qixia District Nanjing, 210046,

P. R. China.

Email: <u>info@biogot.com</u>
Tel: 0086-025-68037686
Fax: 0086-025-68035151