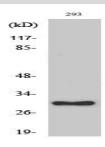

#### DATA:

Western Blot analysis of various cells using Ribosomal Protein L7 Polyclonal Antibody diluted at 1: 2000

Western Blot analysis of customer's(cat sample) using Ribosomal Protein L7 Polyclonal Antibody. Antibody was diluted at 1:2000