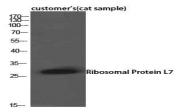

#### DATA:

Western Blot analysis of various cells using Ribosomal Protein L7 Polyclonal Antibody diluted at 1: 2000

Western Blot analysis of customer's(cat sample) using Ribosomal Protein L7 Polyclonal Antibody. Antibody was diluted at 1:2000