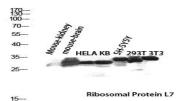

Western blot analysis of Mouse-kidney mouse-brain HELA KB SH-SY5Y 293T 3T3 lysis using Ribosomal Protein L7 antibody. Antibody was diluted at 1:2000