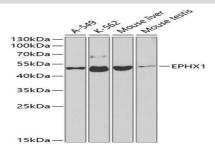

#### **DATA:**

Western blot analysis of extracts of various cell lines, using EPHX1 antibody at 1:1000 dilution.<br/>
Secondary antibody: HRP Goat Anti-Rabbit IgG at 1:10000 dilution.<br/>
Lysates/proteins: 25ug per lane.<br/>
Secondary antibody: HRP Goat Anti-Rabbit IgG at 1:10000 dilution.