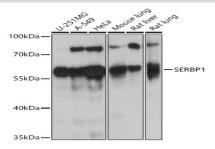

#### **DATA:**

Western blot analysis of extracts of various cell lines, using SERBP1 antibody at 1:1000 dilution.<br/>Secondary antibody: HRP Goat Anti-Rabbit IgG at 1:10000 dilution.<br/>br/>Lysates/proteins: 25ug per lane.<br/>br/>Blocking buffer: 3% nonfat dry milk in TBST.<br/>Detection: ECL Basic Kit .<br/>br/>Exposure time: 30s.