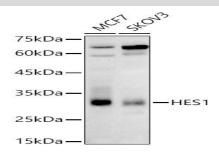

#### DATA:

Western blot analysis of extracts of various lysates, using HES1 antibody at 1:1000 dilution.<br/>
Secondary antibody: HRP Goat Anti-Rabbit IgG at 1:10000 dilution.<br/>
br/>Lysates/proteins: 25ug per lane.<br/>
Blocking buffer: 3% nonfat dry milk in TBST.<br/>
Detection: ECL Basic Kit.<br/>
Exposure time: 180s.