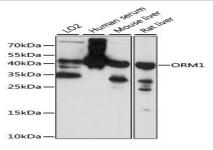

**DATA:** 

Western blot analysis of extracts of various cell lines, using ORM1 antibody at 1:1000 dilution.<br/>br/>Secondary antibody: HRP Goat Anti-Rabbit IgG at 1:10000 dilution.<br/>br/>Lysates/proteins: 25ug per lane.<br/>br/>Blocking buffer: 3% nonfat dry milk in TBST.<br/>Detection: ECL Basic Kit .<br/>br/>Exposure time: 1s.