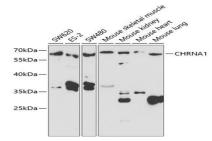

**Applications:** 

WB,1:500 - 1:2000

Storage&Stability:

Store at 4 °C short term. Aliquot and store at -20 °C long term. Avoid freeze-thaw cycles.

**Category:** 

Polyclonal Antibodies

**DATA:** 

Western blot analysis of extracts of various cell lines, using CHRNA1 antibody at 1:1000 dilution.<br/>Secondary antibody: HRP Goat Anat 1:10000 dilution.<br/>br/>Lysates/proteins: 25ug per ti-Rabbit IgG lane.<br/>br/>Blocking buffer: 3% nonfat dry milk in TBST.<br/>br/>Detection: ECL Basic Kit .< br/>
Exposure time: 90s.