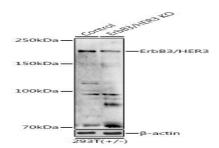

Western blot analysis of extracts from normal and ErbB3/HER3 knockout 293T cells, using ErbB3/HER3 antibody at 1:1000 dilution.<br/>
Secondary antibody: HRP Goat Anti-Rabbit IgG at 1:10000 dilution.<br/>
Secondary antibody: HRP Goat Anti-Rabbit IgG at 1:10000 dilution.<br/>
Secondary antibody: HRP Goat Anti-Rabbit IgG at 1:0000 dilution.<br/>
Secondary antibody: HRP Goat Anti-Rabbit IgG at 1:0000 dilution.<br/>
Secondary antibody: HRP Goat Anti-Rabbit IgG at 1:0000 dilution.<br/>
Secondary antibody: HRP Goat Anti-Rabbit IgG at 1:0000 dilution.<br/>
Secondary antibody: HRP Goat Anti-Rabbit IgG at 1:0000 dilution.<br/>
Secondary antibody: HRP Goat Anti-Rabbit IgG at 1:0000 dilution.<br/>
Secondary antibody: HRP Goat Anti-Rabbit IgG at 1:0000 dilution.<br/>
Secondary antibody: HRP Goat Anti-Rabbit IgG at 1:0000 dilution.<br/>
Secondary antibody: HRP Goat Anti-Rabbit IgG at 1:0000 dilution.<br/>
Secondary antibody: HRP Goat Anti-Rabbit IgG at 1:0000 dilution.<br/>
Secondary antibody: HRP Goat Anti-Rabbit IgG at 1:0000 dilution.<br/>
Secondary antibody: HRP Goat Anti-Rabbit IgG at 1:0000 dilution.<br/>
Secondary antibody: HRP Goat Anti-Rabbit IgG at 1:0000 dilution.<br/>
Secondary antibody: HRP Goat Anti-Rabbit IgG at 1:0000 dilution.<br/>
Secondary antibody: HRP Goat Anti-Rabbit IgG at 1:0000 dilution.