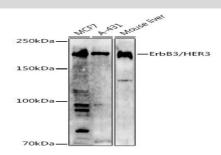

#### **DATA:**

Western blot analysis of extracts of various cell lines, using
ErbB3/HER3 antibody at 1:1000 dilution.<br/>
Secondary antibody:
HRP Goat Anti-Rabbit IgG at 1:10000 dilution.<br/>
tion.<br/>Lysates/proteins: 25ug per lane.<br/>
Blocking buffer: 3% nonfat dry milk in TBST.<br/>
Detection: ECL Basic Kit .<br/>
Exposure time: 180s.