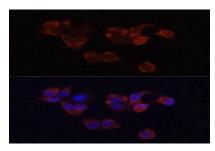

### DATA:

Western blot analysis of LAMP1 polyclonal antibody

Immunohistochemistry (IHC) analysis of LAMP1 polyclonal antibody in paraffin-embedded Human Stomach tissue.

Immunofluorescence analysis of Hela cells, using LAMP1 polyclonal antibody