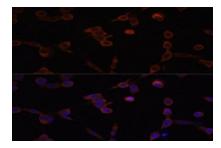

### DATA:

Western blot analysis of LAMP1 polyclonal antibody

Immunohistochemistry (IHC) analysis of LAMP1 polyclonal antibody in paraffin-embedded Human Stomach tissue.

Immunofluorescence analysis of Hela cells, using LAMP1 polyclonal antibody