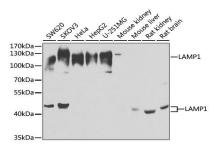

### DATA:

Western blot analysis of LAMP1 polyclonal antibody

Immunohistochemistry (IHC) analysis of LAMP1 polyclonal antibody in paraffin-embedded Human Stomach tissue.

Immunofluorescence analysis of Hela cells, using LAMP1 polyclonal antibody

## **Molecular Weight:**

~ 125 kDa