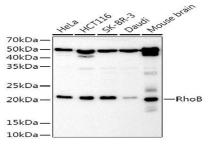

Western blot analysis of extracts of various cell lines, using RhoB Rabbit pAb antibody at 1:1000 dilution.<br/>Secondary antibody: HRP Goat Anti-Rabbit IgG at 1:10000 dilution.<br/>br/>Lysates/proteins: 25ug per lane.<br/>br/>Blocking buffer: 3% nonfat dry milk in TBST.<br/>br/>Detection: ECL Basic Kit .<br/>br/>Exposure time: 10s.