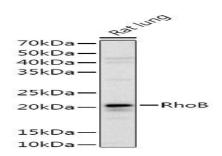

#### **Category:**

**Polyclonal Antibodies** 

**DATA:** 

Western blot analysis of extracts of Rat lung, using RhoB Rabbit pAb antibody at 1:1000 dilution.<br/>Secondary antibody: HRP Goat Anti-Rabbit IgG at 1:10000 dilution.<br/>br/>Lysates/proteins: 25ug per lane.<br/>br/>Blocking buffer: 3% nonfat dry milk in TBST.<br/>br/>Detection: ECL Basic Kit .<br/>br/>Exposure time: 3s.