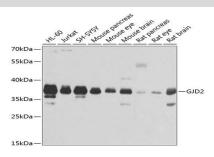

### **DATA:**

Western blot analysis of extracts of various cell lines, using GJD2 antibody at 1:1000 dilution.<br/>Secondary antibody: HRP Goat Anti-Rabbit IgG at 1:10000 dilution.<br/>br/>Lysates/proteins: 25ug per lane.<br/>br/>Blocking buffer: 3% nonfat dry milk in TBST.<br/>Detection: ECL Basic Kit.<br/>br/>Exposure time: 1s.