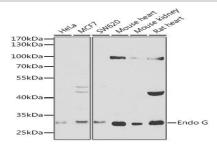

#### DATA:

Western blot analysis of extracts of various cell lines, using Endo G antibody at 1:1000 dilution.<br/>
Secondary antibody: HRP Goat Anti-Rabbit IgG at 1:10000 dilution.<br/>
br/>Lysates/proteins: 25ug per lane.<br/>
Blocking buffer: 3% nonfat dry milk in TBST.<br/>
Detection: ECL Basic Kit .<br/>
Exposure time: 90s.