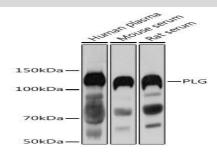

#### **DATA:**

Western blot analysis of extracts of various cell lines, using PLG antibody at 1:1000 dilution.<br/>
Secondary antibody: HRP Goat Anti-Rabbit IgG at 1:10000 dilution.<br/>
br/>Lysates/proteins: 25ug per lane.<br/>
Blocking buffer: 3% nonfat dry milk in TBST.<br/>
Detection: ECL Basic Kit .<br/>
Exposure time: 1s.