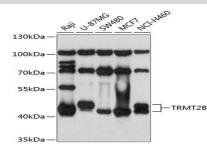

**Category:** 

**Polyclonal Antibodies** 

**DATA:** 

Western blot analysis of extracts of various cell lines, using TRMT2B antibody at 1:1000 dilution.<br/>Secondary antibody: HRP Goat Anti-Rabbit IgG at 1:10000 dilution.<br/>br/>Lysates/proteins: 25ug per lane.<br/>br/>Blocking buffer: 3% nonfat dry milk in TBST.<br/>br/>Detection: ECL Basic Kit .<br/>br/>Exposure time: 1s.