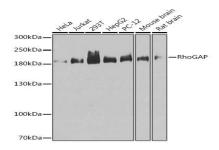

## **DATA:**

Western blot analysis of extracts of various cell lines, using RhoGAP antibody at 1:1000 dilution.<br/>Secondary antibody: HRP Goat Anti-Rabbit IgG at 1:10000 dilution.<br/>br/>Lysates/proteins: 25ug per lane.<br/>br/>Blocking buffer: 3% nonfat dry milk in TBST.<br/>Detection: ECL Basic Kit .<br/>br/>Exposure time: 60s.