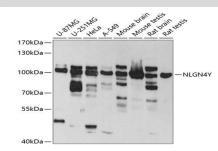

# of NLGN4Y protein.

**DATA:** 

Western blot analysis of extract of various cells, using NLGN4Y antibody.

Immunohistochemistry of paraffin-embedded human prostate using

NLGN4Y antibody at dilution of 1:100 (x40 lens).