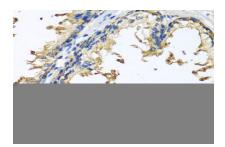

# of NLGN4Y protein.

**DATA:** 

Western blot analysis of extract of various cells, using NLGN4Y antibody.

Immunohistochemistry of paraffin-embedded human prostate using

NLGN4Y antibody at dilution of 1:100 (x40 lens).