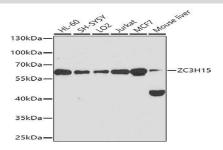

#### **DATA:**

Western blot analysis of extracts of various cell lines, using ZC3H15 antibody at 1:1000 dilution.<br/>Secondary antibody: HRP Goat Anti-Rabbit IgG at 1:10000 dilution.<br/>br/>Lysates/proteins: 25ug per lane.<br/>br/>Blocking buffer: 3% nonfat dry milk in TBST.<br/>Detection: ECL Basic Kit .<br/>br/>Exposure time: 90s.