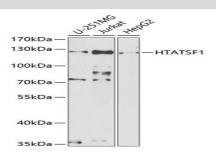

#### **DATA:**

Western blot analysis of extracts of various cell lines, using HTATSF1 antibody at 1:1000 dilution.<br/>Secondary antibody: HRP Goat Anti-Rabbit IgG at 1:10000 dilution.<br/>br/>Lysates/proteins: 25ug per lane.<br/>br/>Blocking buffer: 3% nonfat dry milk in TBST.<br/>Detection: ECL Basic Kit .<br/>br/>Exposure time: 90s.