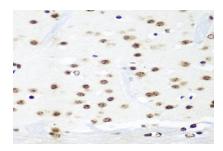

Immunohistochemistry of paraffin-embedded mouse brain using HTATSF1 antibody at dilution of 1:100 .Perform microwave antigen

## PRODUCT DATA SHEET

Bioworld Technology,Inc.

retrieval with 10 mM PBS buffer pH 7.2 before commencing with IHC staining protocol.

Note:

For research use only, not for use in diagnostic procedure.

Bioworld Technology, Inc.