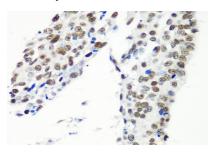

Immunohistochemistry of paraffin-embedded human lung cancer using HTATSF1 antibody at dilution of 1:100 .Perform microwave antigen retrieval with 10 mM PBS buffer pH 7.2 before commencing with IHC staining protocol.