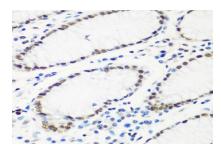

Immunohistochemistry of paraffin-embedded human stomach using HTATSF1 antibody at dilution of 1:100 .Perform microwave antigen retrieval with 10 mM PBS buffer pH 7.2 before commencing with IHC staining protocol.