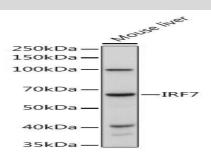

#### **DATA:**

Western blot analysis of extracts of Mouse liver, using IRF7 antibody at 1:1000 dilution.<br/>Secondary antibody: HRP Goat Anti-Rabbit IgG at 1:10000 dilution.<br/>br/>Lysates/proteins: 25ug per lane.<br/>br/>Blocking buffer: 3% nonfat dry milk in TBST.<br/>br/>Detection: ECL Basic Kit.<br/>Exposure time: 1s.