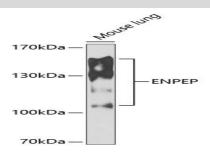

## **DATA:**

Western blot analysis of extracts of mouse lung, using ENPEP antibody at 1:1000 dilution.<br/>Secondary antibody: HRP Goat Anti-Rabbit IgG at 1:10000 dilution.<br/>br/>Lysates/proteins: 25ug per lane.<br/>buffer: 3% nonfat dry milk in TBST.<br/>br/>Detection: ECL Enhanced Kit.<br/>
Kit.<br/>
Fexposure time: 90s.