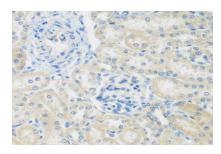

Immunohistochemistry of paraffin-embedded rat kidney using ENPEP antibody at dilution of 1:200 .Perform microwave antigen retrieval with 10 mM PBS buffer pH 7.2 before commencing with IHC staining protocol.