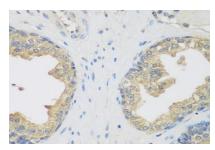

Immunohistochemistry of paraffin-embedded human prostate using ENPEP antibody at dilution of 1:200 .Perform microwave antigen retrieval with 10 mM PBS buffer pH 7.2 before commencing with IHC staining protocol.