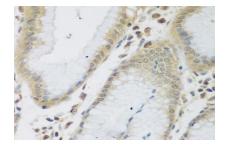

Immunohistochemistry of paraffin-embedded human stomach using ENPEP antibody at dilution of 1:200 .Perform microwave antigen retrieval with 10 mM PBS buffer pH 7.2 before commencing with IHC staining protocol.