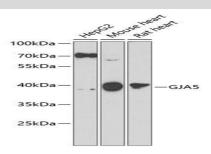

#### **DATA:**

Western blot analysis of extracts of various cell lines, using GJA5 antibody at 1:1000 dilution.\_Secondary antibody: HRP Goat Anti-Rabbit IgG at 1:10000 dilution.\_Lysates/proteins: 25ug per lane.\_Blocking buffer: 3% nonfat dry milk in TBST.\_Detection: ECL Enhanced Kit .\_Exposure time: 60s.