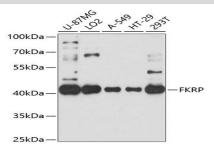

## **DATA:**

Western blot analysis of extracts of various cells, using FKRP antibody.