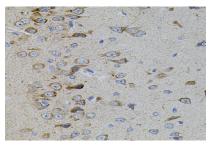

Immunohistochemistry of paraffin-embedded rat brain using MAPK11 antibody .Perform microwave antigen retrieval with 10 mM PBS buffer pH 7.2 before commencing with IHC staining protocol.