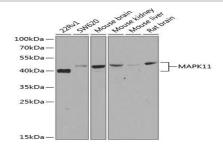

# DATA:

Western blot analysis of extracts of various cell lines, using MAPK11 antibody at 1:500 dilution.<br/>br/>Secondary antibody: HRP Goat Anti-Rabbit IgG at 1:10000 dilution.<br/>br/>Lysates/proteins: 25ug per lane.<br/>br/>Blocking buffer: 3% nonfat dry milk in TBST.<br/>br/>Detection: ECL Basic Kit .<br/>br/>Exposure time: 90s.