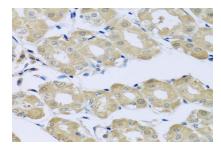

#### **DATA:**

Western blot analysis of extracts of various cells, using SYT4 antibody.

Immunohistochemistry of paraffin-embedded human stomach using SYT4 antibody at dilution of 1:100 (x40 lens).

Immunohistochemistry of paraffin-embedded human liver cancer using SYT4 antibody at dilution of 1:100 (x40 lens).