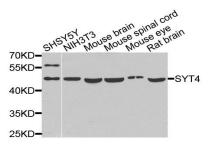

#### **DATA:**

Western blot analysis of extracts of various cells, using SYT4 antibody.

Immunohistochemistry of paraffin-embedded human stomach using SYT4 antibody at dilution of 1:100 (x40 lens).

Immunohistochemistry of paraffin-embedded human liver cancer using SYT4 antibody at dilution of 1:100 (x40 lens).