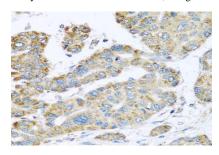

#### **DATA:**

Western blot analysis of extracts of various cells, using SYT4 antibody.

Immunohistochemistry of paraffin-embedded human stomach using SYT4 antibody at dilution of 1:100 (x40 lens).

Immunohistochemistry of paraffin-embedded human liver cancer using SYT4 antibody at dilution of 1:100 (x40 lens).