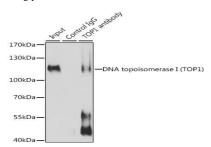

Immunoprecipitation analysis of 200ug extracts of Jurkat cells, using 3 ug DNA topoisomerase I ) antibody . Western blot was performed from the immunoprecipitate using DNA topoisomerase I ) antibody at a dilution of 1:1000.