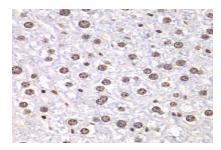

Immunohistochemistry of paraffin-embedded mouse liver using DNA topoisomerase I ) antibody at dilution of 1:100 .Perform microwave antigen retrieval with 10 mM PBS buffer pH 7.2 before commencing with IHC staining protocol.