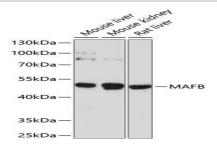

#### **DATA:**

Western blot analysis of extracts of various cells, using MAFB antibody.