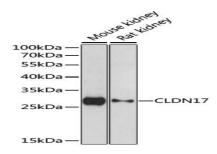

#### **DATA:**

Western blot analysis of extracts of various cell lines, using CLDN17 antibody at 1:1000 dilution.<br/>Secondary antibody: HRP Goat Anti-Rabbit IgG at 1:10000 dilution.<br/>br/>Lysates/proteins: 25ug per lane.<br/>br/>Blocking buffer: 3% nonfat dry milk in TBST.<br/>Detection: ECL Enhanced Kit .<br/>Exposure time: 30s.