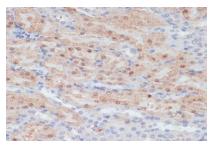

Immunohistochemistry of paraffin-embedded mouse kidney using CLDN17 antibody at dilution of 1:100 .Perform microwave antigen retrieval with 10 mM PBS buffer pH 7.2 before commencing with IHC staining protocol.