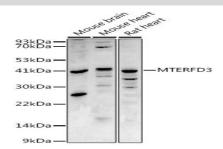

### **DATA:**

Western blot analysis of extracts of various cell lines, using MTERFD3 antibody at 1:1000 dilution.<br/>Secondary antibody: HRP Goat Anti-Rabbit IgG at 1:10000 dilution.<br/>br/>Lysates/proteins: 25ug per lane.<br/>br/>Blocking buffer: 3% nonfat dry milk in TBST.<br/>Detection: ECL Basic Kit .<br/>br/>Exposure time: 180s.