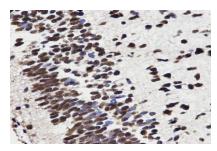

## **DATA:**

Western blot analysis of HMGB1 polyclonal antibody

Immunohistochemistry (IHC) analysis of HMGB1 polyclonal antibody in paraffin-embedded Human Embryo Brain tissue.