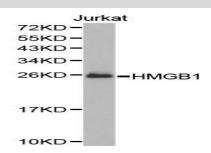

## **DATA:**

Western blot analysis of HMGB1 polyclonal antibody

Immunohistochemistry (IHC) analysis of HMGB1 polyclonal antibody in paraffin-embedded Human Embryo Brain tissue.