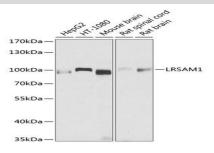

#### **DATA:**

Western blot analysis of extracts of various cell lines, using LRSAM1 antibody at 1:1000 dilution.<br/>Secondary antibody: HRP Goat Anti-Rabbit IgG at 1:10000 dilution.<br/>Lysates/proteins: 25ug per lane.<br/>br/>Blocking buffer: 3% nonfat dry milk in TBST.<br/>Detection: ECL Basic Kit.<br/>Exposure time: 10s.