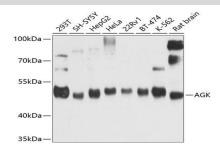

**DATA:** 

Western blot analysis of extracts of various cell lines, using AGK antibody at 1:1000 dilution.\_Secondary antibody: HRP Goat Anti-Rabbit IgG at 1:10000 dilution.\_Lysates/proteins: 25ug per lane.\_Blocking buffer: 3% nonfat dry milk in TBST.\_Detection: ECL Enhanced Kit .\_Exposure time: 60s.