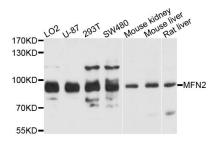

#### **DATA:**

Western blot analysis of extracts of various cells, using MFN2 antibody.