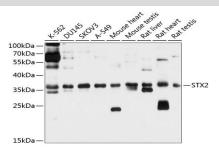

#### **DATA:**

Western blot analysis of extracts of various cell lines, using STX2 antibody at 1:1000 dilution.<br/>
Secondary antibody: HRP Goat Anti-Rabbit IgG at 1:10000 dilution.<br/>
br/>Lysates/proteins: 25ug per lane.<br/>
Blocking buffer: 3% nonfat dry milk in TBST.<br/>
Detection: ECL Basic Kit.<br/>
Exposure time: 10s.