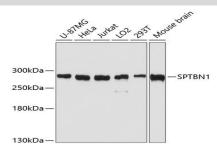

#### **DATA:**

Western blot analysis of extracts of various cell lines, using SPTBN1 antibody at 1:3000 dilution.<br/>
secondary antibody: HRP Goat Anti-Rabbit IgG at 1:10000 dilution.<br/>
br/>Lysates/proteins: 25ug per lane.<br/>
lane.<br/>
Blocking buffer: 3% nonfat dry milk in TBST.<br/>
Detection: ECL Basic Kit .<br/>
Exposure time: 10s.