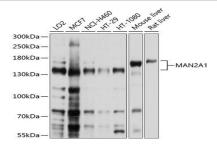

#### DATA:

Western blot analysis of extracts of various cell lines, using MAN2A1 antibody at 1:1000 dilution.<br/>
Secondary antibody: HRP Goat Anti-Rabbit IgG at 1:10000 dilution.<br/>
br/>Lysates/proteins: 25ug per lane.<br/>
Blocking buffer: 3% nonfat dry milk in TBST.<br/>
Detection: ECL Basic Kit .<br/>
Exposure time: 1s.