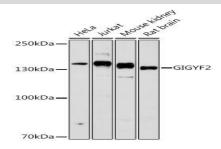

## **DATA:**

Western blot analysis of extracts of various cell lines, using GIGYF2 antibody at 1:1000 dilution.<br/>Secondary antibody: HRP Goat Anti-Rabbit IgG at 1:10000 dilution.<br/>br/>Lysates/proteins: 25ug per lane.<br/>br/>Blocking buffer: 3% nonfat dry milk in TBST.<br/>Detection: ECL Basic Kit.<br/>br/>Exposure time: 10s.