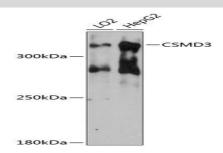

#### **DATA:**

Western blot analysis of extracts of various cell lines, using CSMD3 antibody at 1:3000 dilution.<br/>Secondary antibody: HRP Goat Anti-Rabbit IgG at 1:10000 dilution.<br/>br/>Lysates/proteins: 25ug per lane.<br/>br/>Blocking buffer: 3% nonfat dry milk in TBST.<br/>Detection: ECL Basic Kit .<br/>br/>Exposure time: 90s.