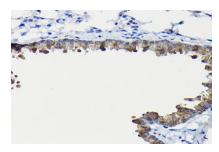

Immunohistochemistry of paraffin-embedded mouse lung using FUCA2 Rabbit pAb at dilution of 1:200 .Perform high pressure antigen retrieval with 10 mM citrate buffer pH 6.0 before commencing with IHC staining protocol.