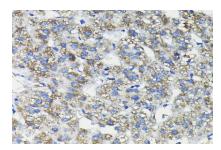

Immunohistochemistry of paraffin-embedded human liver cancer using FUCA2 Rabbit pAb at dilution of 1:200 .Perform high pressure antigen retrieval with 10 mM citrate buffer pH 6.0 before commencing with IHC staining protocol.