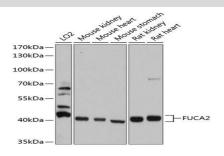

#### **DATA:**

Western blot analysis of extracts of various cell lines, using FUCA2 antibody at 1:1000 dilution.<br/>
Secondary antibody: HRP Goat Anti-Rabbit IgG at 1:10000 dilution.<br/>
Lysates/proteins: 25ug per lane.<br/>
Blocking buffer: 3% nonfat dry milk in TBST.<br/>
Detection: ECL Basic Kit .<br/>
Exposure time: 5s.