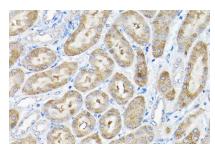

Immunohistochemistry of paraffin-embedded mouse kidney using THUMPD3 Rabbit pAb at dilution of 1:200 .Perform high pressure antigen retrieval with 10 mM citrate buffer pH 6.0 before commencing with IHC staining protocol.