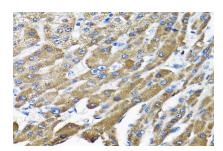

Immunohistochemistry of paraffin-embedded human liver cancer using THUMPD3 Rabbit pAb at dilution of 1:200 .Perform high pressure antigen retrieval with 10 mM citrate buffer pH 6.0 before commencing with IHC staining protocol.