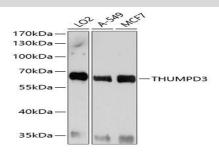

## **DATA:**

Western blot analysis of extracts of various cell lines, using THUMPD3 antibody at 1:1000 dilution.<br/>Secondary antibody: HRP Goat Anti-Rabbit IgG at 1:10000 dilution.<br/>br/>Lysates/proteins: 25ug per lane.<br/>br/>Blocking buffer: 3% nonfat dry milk in TBST.<br/>Detection: ECL Basic Kit.<br/>Exposure time: 90s.