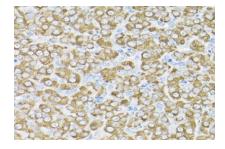

Immunohistochemistry of paraffin-embedded rat ovary using THUMPD3 Rabbit pAb at dilution of 1:200 .Perform high pressure antigen retrieval with 10 mM citrate buffer pH 6.0 before commencing with IHC staining protocol.