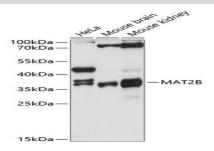

#### **DATA:**

Western blot analysis of extracts of various cell lines, using MAT2B antibody at 1:3000 dilution.<br/>Secondary antibody: HRP Goat Anti-Rabbit IgG at 1:10000 dilution.<br/>br/>Lysates/proteins: 25ug per lane.<br/>br/>Blocking buffer: 3% nonfat dry milk in TBST.<br/>Detection: ECL Basic Kit.<br/>br/>Exposure time: 30s.