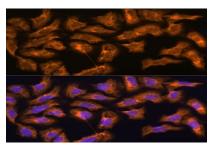

Immunofluorescence analysis of U2OS using SPRR3 antibody at dilution of 1:100 . Blue: DAPI for nuclear staining.