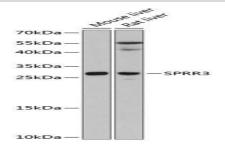

# **DATA:**

Western blot analysis of extracts of various cell lines, using SPRR3 antibody at 1:3000 dilution.<br/>br/>Secondary antibody: HRP Goat Anti-Rabbit IgG at 1:10000 dilution.<br/>br/>Lysates/proteins: 25ug per lane.<br/>br/>Blocking buffer: 3% nonfat dry milk in TBST.<br/>br/>Detection: ECL Basic Kit .<br/>br/>Exposure time: 90s.