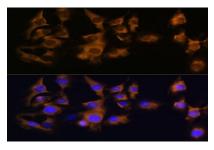

Immunofluorescence analysis of L929 cells using SPRR3 Rabbit pAb at dilution of 1:100. Blue: DAPI for nuclear staining.

Immunofluorescence analysis of C6 using SPRR3 antibody at dilution of 1:100 . Blue: DAPI for nuclear staining.