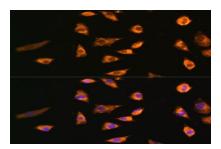

Immunofluorescence analysis of L929 cells using SPRR3 Rabbit pAb at dilution of 1:100. Blue: DAPI for nuclear staining.

Immunofluorescence analysis of C6 using SPRR3 antibody at dilution of 1:100 . Blue: DAPI for nuclear staining.