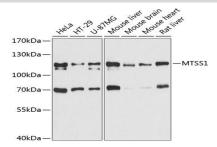

### **DATA:**

Western blot analysis of extracts of various cell lines, using MTSS1 antibody at 1:3000 dilution.<br/>Secondary antibody: HRP Goat Anti-Rabbit IgG at 1:10000 dilution.<br/>br/>Lysates/proteins: 25ug per lane.<br/>br/>Blocking buffer: 3% nonfat dry milk in TBST.<br/>Detection: ECL Basic Kit .<br/>br/>Exposure time: 10s.