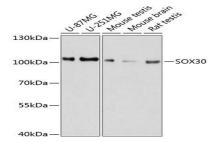

#### **Category:**

Polyclonal Antibodies

**DATA:** 

Western blot analysis of extracts of various cell lines, using SOX30 antibody at 1:1000 dilution.<br/>br/>Secondary antibody: HRP Goat Anti-Rabbit IgG at 1:10000 dilution.<br/>br/>Lysates/proteins: 25ug per lane.<br/>br/>Blocking buffer: 3% nonfat dry milk in TBST.<br/>br/>Detection: ECL Basic Kit .<br/>br/>Exposure time: 10s.