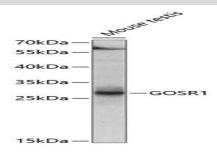

#### **DATA:**

Western blot analysis of extracts of mouse testis, using GOSR1 antibody at 1:1000 dilution.\_Secondary antibody: HRP Goat Anti-Rabbit IgG at 1:10000 dilution.\_Lysates/proteins: 25ug per lane.\_Blocking buffer: 3% nonfat dry milk in TBST.\_Detection: ECL Enhanced Kit .\_Exposure time: 15s.