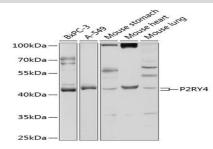

**DATA:** 

Western blot analysis of extracts of various cell lines, using P2RY4 antibody at 1:1000 dilution.<br/>br/>Secondary antibody: HRP Goat Anti-Rabbit IgG at 1:10000 dilution.<br/>br/>Lysates/proteins: 25ug per lane.<br/>br/>Blocking buffer: 3% nonfat dry milk in TBST.<br/>br/>Detection: ECL Basic Kit .<br/>br/>Exposure time: 5s.