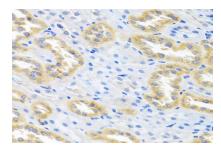

Immunohistochemistry of paraffin-embedded rat kidney using BMP3 antibody at dilution of 1:100 .Perform microwave antigen retrieval with 10 mM PBS buffer pH 7.2 before commencing with IHC staining protocol.