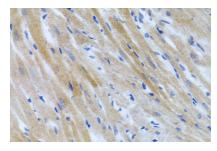

Immunohistochemistry of paraffin-embedded rat heart using BMP3 antibody at dilution of 1:100 .Perform microwave antigen retrieval with 10 mM PBS buffer pH 7.2 before commencing with IHC staining protocol.