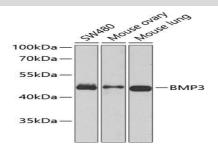

### **DATA:**

Western blot analysis of extracts of various cell lines, using BMP3 antibody at 1:1000 dilution.<br/>
Secondary antibody: HRP Goat Anti-Rabbit IgG at 1:10000 dilution.<br/>
br/>Lysates/proteins: 25ug per lane.<br/>
Blocking buffer: 3% nonfat dry milk in TBST.<br/>
Detection: ECL Basic Kit .<br/>
Exposure time: 60s.