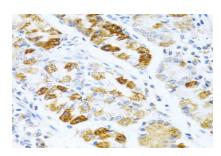

Immunohistochemistry of paraffin-embedded human stomach using BMP3 antibody at dilution of 1:100 .Perform microwave antigen retrieval with 10 mM PBS buffer pH 7.2 before commencing with IHC staining protocol.