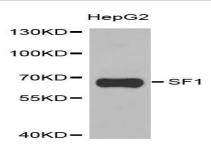

## **DATA:**

Western blot analysis of extracts of HepG2 cells, using SF1 antibody at 1:1000 dilution.

Immunohistochemistry of paraffin-embedded mouse lung using SF1 antibody at dilution of 1:100 (40x lens).