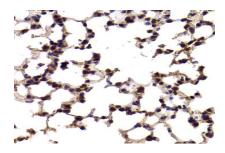

## **DATA:**

Western blot analysis of extracts of HepG2 cells, using SF1 antibody at 1:1000 dilution.

Immunohistochemistry of paraffin-embedded mouse lung using SF1 antibody at dilution of 1:100 (40x lens).